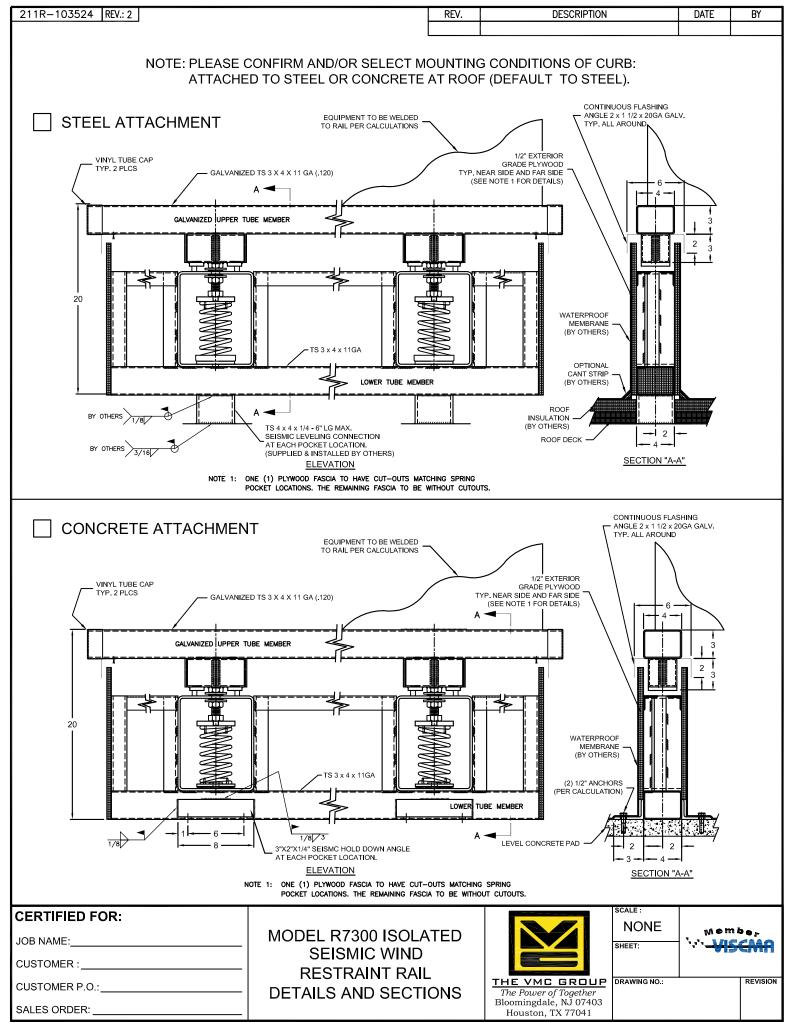

211R-103524 REV.: 1 REV. DESCRIPTION DATE BY CONTINUOUS FLASHING ANGLE 2 x 1 1/2 x 20GA GALV. EQUIPMENT TO BE WELDED TYP. ALL AROUND TO RAIL PER CALCULATIONS VINYL TUBE CAP GRADE PLYWOOD TYP. 2 PLCS TYP. NEAR SIDE AND FAR SIDE GALVANIZED TS 3 X 4 X 11 GA (.120) (SEE NOTE 1 FOR DETAILS) GALVANIZED UPPER TUBE MEMBER 20 WATERPROOF MEMBRANE (BY OTHERS) OPTIONAL CANT STRIP (BY OTHERS) LOWER TUBE MEMBER ROOF INSULATION TS 3 X 4 X 11 GA (BY OTHERS) TS 4 x 4 x 1/4 - 6" LG MAX. ROOF DECK SEISMIC LEVELING CONNECTION AT EACH POCKET LOCATION. (SUPPLIED & INSTALLED BY OTHERS) NOTE 1: ONE (1) PLYWOOD FASCIA TO HAVE CUT-OUTS MATCHING SPRING POCKET LOCATIONS. THE REMAINING FASCIA TO BE WITHOUT CUTOUTS. OTHER MATERIALS, COMPOUNDS, OR FINISHES WITH EQUAL OR SUPERIOR PROPERTIES MAY BE SUBSTITUTED AS THEY BECOME AVAILABLE. **CERTIFIED FOR:** NONE JOB NAME: \_ SHEET: MODEL R7300 ISOLATED SEISMIC WIND CUSTOMER: RESTRAINT RAIL STEEL ATTACH DETAIL THE VMC GROUP DRAWING NO. REVISION CUSTOMER P.O.: The Power of Together Bloomingdale, NJ 07403 SALES ORDER: Houston, TX 77041

211R-103524 REV.: 1 REV. DESCRIPTION DATE BY

NOTE 1: ONE (1) PLYWOOD FASCIA TO HAVE CUT-OUTS MATCHING SPRING POCKET LOCATIONS. THE REMAINING FASCIA TO BE WITHOUT CUTOUTS.

OTHER MATERIALS, COMPOUNDS, OR FINISHES WITH EQUAL OR SUPERIOR PROPERTIES MAY BE SUBSTITUTED AS THEY BECOME AVAILABLE.

| CERTIFIED FOR: |                                   |                                             | SCALE :<br>NONE |         |          |
|----------------|-----------------------------------|---------------------------------------------|-----------------|---------|----------|
| JOB NAME:      | MODEL R7300 ISOLATED SEISMIC WIND |                                             | SHEET:          | % e m ℓ |          |
| CUSTOMER:      | RESTRAINT RAIL CONCRETE ATTACH    |                                             |                 |         |          |
| CUSTOMER P.O.: | DETAIL                            | THE VMC GROUP The Power of Together         | DRAWING NO.:    |         | REVISION |
| SALES ORDER:   |                                   | Bloomingdale, NJ 07403<br>Houston, TX 77041 |                 |         |          |