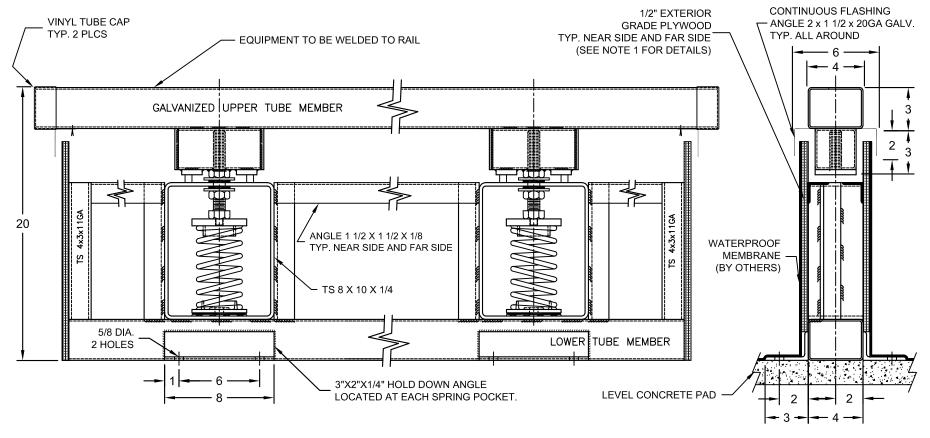

211R-103524 REV.: 1 REV. DESCRIPTION DATE BY CONTINUOUS FLASHING ANGLE 2 x 1 1/2 x 20GA GALV. EQUIPMENT TO BE WELDED TYP. ALL AROUND TO RAIL PER CALCULATIONS VINYL TUBE CAP GRADE PLYWOOD TYP. 2 PLCS TYP. NEAR SIDE AND FAR SIDE GALVANIZED TS 3 X 4 X 11 GA (.120) (SEE NOTE 1 FOR DETAILS) GALVANIZED UPPER TUBE MEMBER 20 WATERPROOF MEMBRANE (BY OTHERS) OPTIONAL CANT STRIP (BY OTHERS) LOWER TUBE MEMBER ROOF INSULATION TS 3 X 4 X 11 GA (BY OTHERS) TS 4 x 4 x 1/4 - 6" LG MAX. ROOF DECK SEISMIC LEVELING CONNECTION AT EACH POCKET LOCATION. (SUPPLIED & INSTALLED BY OTHERS) NOTE 1: ONE (1) PLYWOOD FASCIA TO HAVE CUT-OUTS MATCHING SPRING POCKET LOCATIONS. THE REMAINING FASCIA TO BE WITHOUT CUTOUTS. OTHER MATERIALS, COMPOUNDS, OR FINISHES WITH EQUAL OR SUPERIOR PROPERTIES MAY BE SUBSTITUTED AS THEY BECOME AVAILABLE. **CERTIFIED FOR:** NONE JOB NAME: \_ SHEET: MODEL R7300 ISOLATED SEISMIC WIND CUSTOMER: RESTRAINT RAIL STEEL ATTACH DETAIL THE VMC GROUP DRAWING NO. REVISION CUSTOMER P.O.: The Power of Together Bloomingdale, NJ 07403 SALES ORDER: Houston, TX 77041

211R-103524 REV.: 1 REV. DESCRIPTION DATE BY

NOTE 1: ONE (1) PLYWOOD FASCIA TO HAVE CUT-OUTS MATCHING SPRING POCKET LOCATIONS. THE REMAINING FASCIA TO BE WITHOUT CUTOUTS.

OTHER MATERIALS, COMPOUNDS, OR FINISHES WITH EQUAL OR SUPERIOR PROPERTIES MAY BE SUBSTITUTED AS THEY BECOME AVAILABLE.