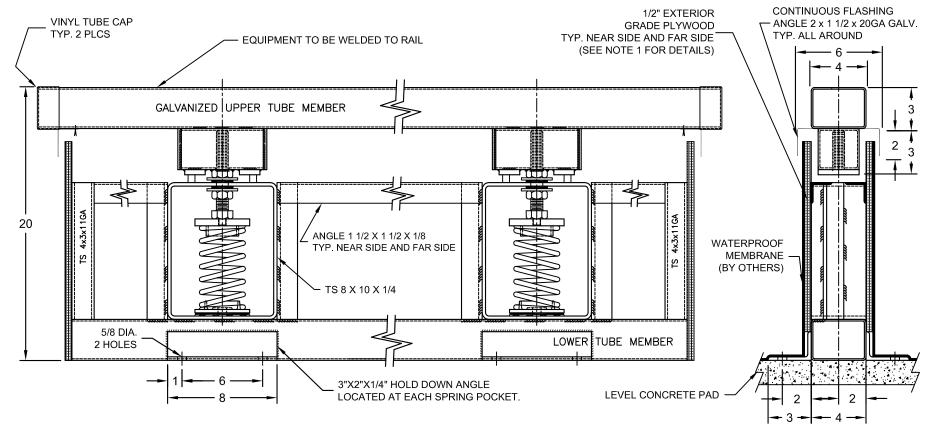

228R-103886 REV.: 1 REV. DESCRIPTION DATE BY CONTINUOUS FLASHING ANGLE 2 x 1 1/2 x 20GA GALV. EQUIPMENT TO BE WELDED TYP. ALL AROUND TO RAIL PER CALCULATIONS VINYL TUBE CAP GRADE PLYWOOD TYP. 2 PLCS TYP. NEAR SIDE AND FAR SIDE GALVANIZED TS 3 X 4 X 11 GA (.120) (SEE NOTE 1 FOR DETAILS) GALVANIZED UPPER TUBE MEMBER 20 WATERPROOF MEMBRANE (BY OTHERS) OPTIONAL CANT STRIP (BY OTHERS) LOWER TUBE MEMBER ROOF INSULATION TS 3 X 4 X 11 GA (BY OTHERS) TS 4 x 4 x 1/4 - 6" LG MAX. ROOF DECK SEISMIC LEVELING CONNECTION AT EACH POCKET LOCATION. (SUPPLIED & INSTALLED BY OTHERS) NOTE 1: ONE (1) PLYWOOD FASCIA TO HAVE CUT-OUTS MATCHING SPRING POCKET LOCATIONS. THE REMAINING FASCIA TO BE WITHOUT CUTOUTS. OTHER MATERIALS, COMPOUNDS, OR FINISHES WITH EQUAL OR SUPERIOR PROPERTIES MAY BE SUBSTITUTED AS THEY BECOME AVAILABLE. **CERTIFIED FOR:** NONE JOB NAME: \_ SHEET: MODEL R7200 ISOLATED STEEL SEISMIC CUSTOMER: WIND RESTRAINT RAIL 2 INCH DEFLECTION THE VMC GROUP DRAWING NO. REVISION CUSTOMER P.O.: The Power of Together Bloomingdale, NJ 07403 SALES ORDER: Houston, TX 77041

228R-103886 REV.: 1 REV. DESCRIPTION DATE BY

NOTE 1: ONE (1) PLYWOOD FASCIA TO HAVE CUT-OUTS MATCHING SPRING POCKET LOCATIONS. THE REMAINING FASCIA TO BE WITHOUT CUTOUTS.

OTHER MATERIALS, COMPOUNDS, OR FINISHES WITH EQUAL OR SUPERIOR PROPERTIES MAY BE SUBSTITUTED AS THEY BECOME AVAILABLE.