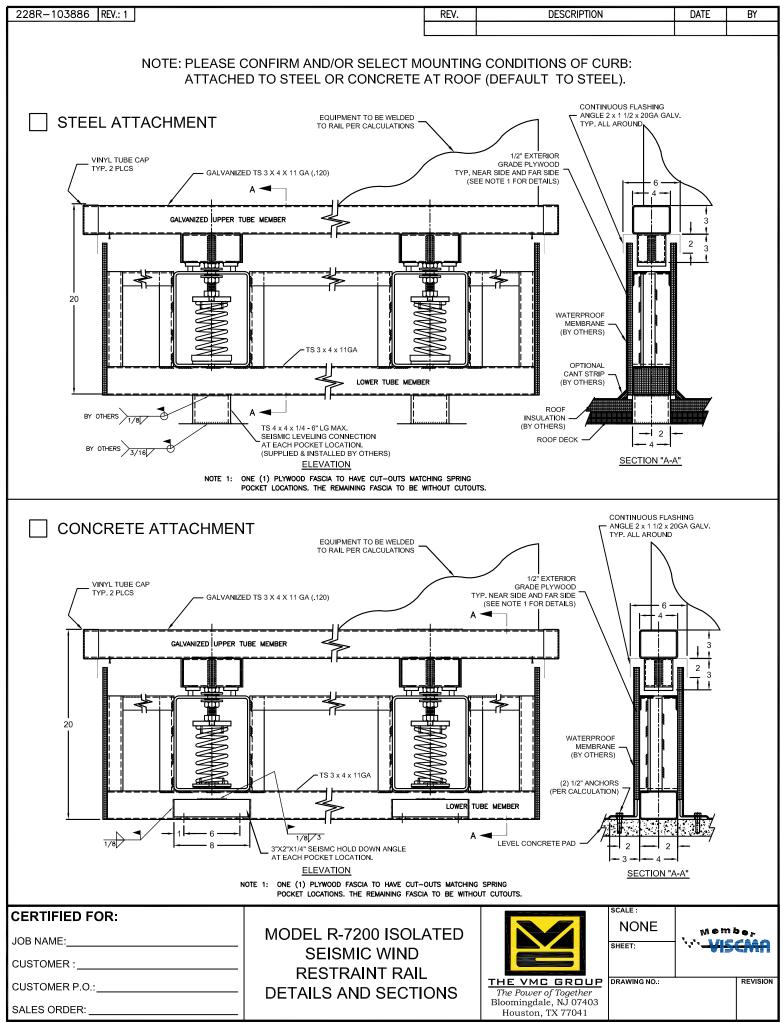

228R-103886 REV.: 1 REV. DESCRIPTION DATE BY CONTINUOUS FLASHING ANGLE 2 x 1 1/2 x 20GA GALV. EQUIPMENT TO BE WELDED TYP. ALL AROUND TO RAIL PER CALCULATIONS VINYL TUBE CAP GRADE PLYWOOD TYP. 2 PLCS TYP. NEAR SIDE AND FAR SIDE GALVANIZED TS 3 X 4 X 11 GA (.120) (SEE NOTE 1 FOR DETAILS) GALVANIZED UPPER TUBE MEMBER 20 WATERPROOF MEMBRANE (BY OTHERS) OPTIONAL CANT STRIP (BY OTHERS) LOWER TUBE MEMBER ROOF INSULATION TS 3 X 4 X 11 GA (BY OTHERS) TS 4 x 4 x 1/4 - 6" LG MAX. ROOF DECK SEISMIC LEVELING CONNECTION AT EACH POCKET LOCATION. (SUPPLIED & INSTALLED BY OTHERS) NOTE 1: ONE (1) PLYWOOD FASCIA TO HAVE CUT-OUTS MATCHING SPRING POCKET LOCATIONS. THE REMAINING FASCIA TO BE WITHOUT CUTOUTS. OTHER MATERIALS, COMPOUNDS, OR FINISHES WITH EQUAL OR SUPERIOR PROPERTIES MAY BE SUBSTITUTED AS THEY BECOME AVAILABLE. **CERTIFIED FOR:** NONE JOB NAME: \_ SHEET: MODEL R7200 ISOLATED STEEL SEISMIC CUSTOMER: WIND RESTRAINT RAIL 2 INCH DEFLECTION THE VMC GROUP DRAWING NO. REVISION CUSTOMER P.O.: The Power of Together Bloomingdale, NJ 07403 SALES ORDER: Houston, TX 77041

228R-103886 REV.: 1 REV. DESCRIPTION DATE BY

NOTE 1: ONE (1) PLYWOOD FASCIA TO HAVE CUT-OUTS MATCHING SPRING POCKET LOCATIONS. THE REMAINING FASCIA TO BE WITHOUT CUTOUTS.

OTHER MATERIALS, COMPOUNDS, OR FINISHES WITH EQUAL OR SUPERIOR PROPERTIES MAY BE SUBSTITUTED AS THEY BECOME AVAILABLE.