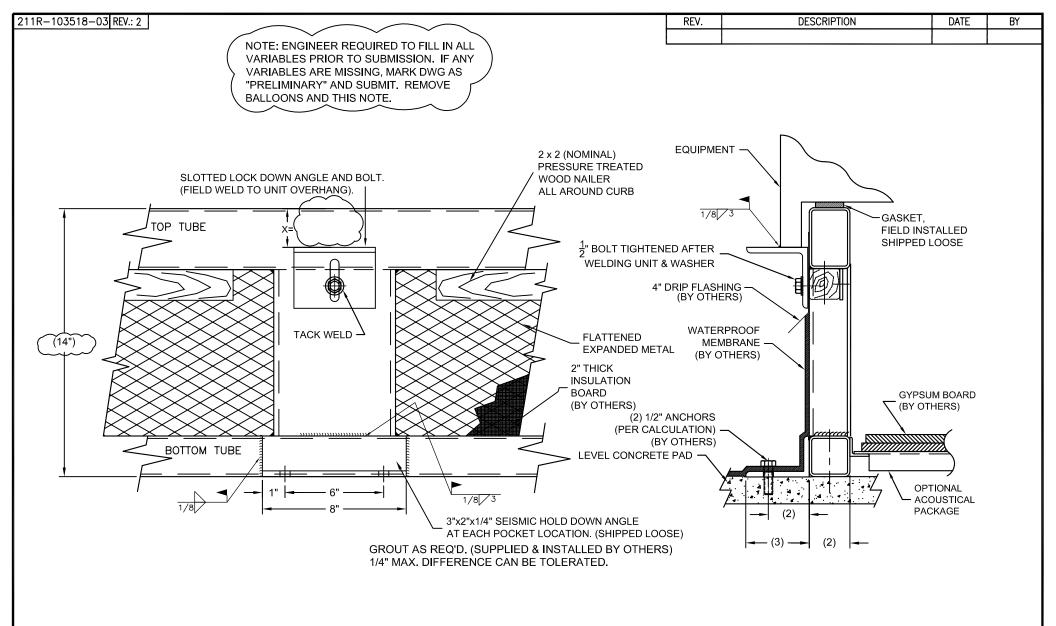

REVISION

| CERTIFIED FOR: |  |  |  |  |
|----------------|--|--|--|--|
| JOB NAME:      |  |  |  |  |
| CUSTOMER:      |  |  |  |  |
| CUSTOMER P.O.: |  |  |  |  |
| SALES ORDER:   |  |  |  |  |

MODEL P-6000 NON-ISOLATED
SEISMIC/WIND RESTRAINT
ROOF CURB
CONCRETE ATTACHMENT DETAILS