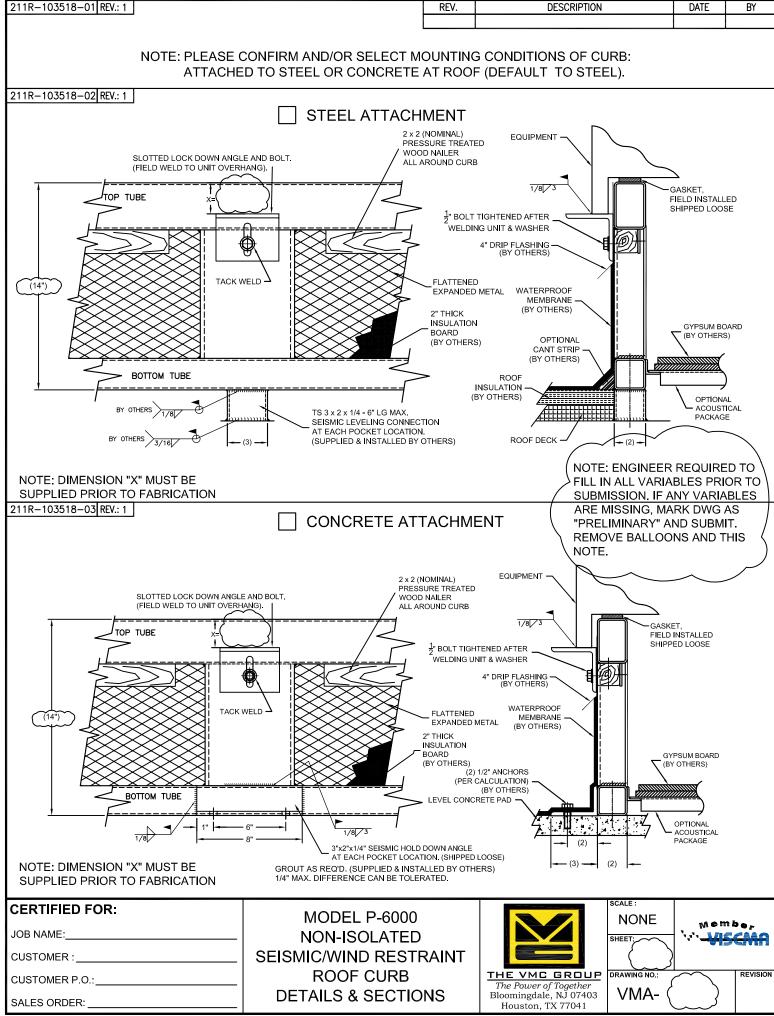

STEEL ATTACHMENT DETAILS

CUSTOMER P.O.:

SALES ORDER:

THE VMC GROUP DRAWING NO.:

VMA-

The Power of Together

Bloomingdale, NJ 07403

Houston, TX 77041

REVISION

| CERTIFIED FOR: |  |  |  |  |
|----------------|--|--|--|--|
| JOB NAME:      |  |  |  |  |
| CUSTOMER:      |  |  |  |  |
| CUSTOMER P.O.: |  |  |  |  |
| SALES ORDER:   |  |  |  |  |

MODEL P-6000 NON-ISOLATED
SEISMIC/WIND RESTRAINT
ROOF CURB
CONCRETE ATTACHMENT DETAILS