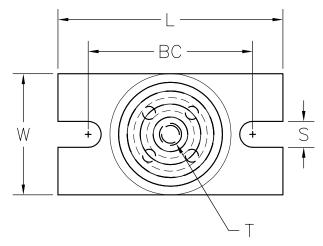

| SIZE | L     | W     | Н     | MD    | ВС    | S   | Т          |
|------|-------|-------|-------|-------|-------|-----|------------|
| NCM1 | 3 1/4 | 1 3/4 | 1 5/8 | 1 1/2 | 2 3/8 | 3/8 | 5/16-18UNC |
| NCM2 | 3 7/8 | 2 3/8 | 1 5/8 | 1 7/8 | 3     | 3/8 | 3/8-16UNC  |
| NCM3 | 5 5/8 | 3 3/8 | 2 3/8 | 2 5/8 | 4 1/8 | 5/8 | 1/2-13UNC  |
| NCM4 | 6     | 3 5/8 | 2 3/8 | 3     | 4 1/2 | 5/8 | 1/2-13UNC  |