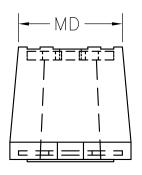

| SIZE | L     | W     | Н     | MD    | ВС    | S   | Т          |
|------|-------|-------|-------|-------|-------|-----|------------|
| NCM1 | 3 1/4 | 1 3/4 | 1 5/8 | 1 1/2 | 2 3/8 | 3/8 | 5/16-18UNC |
| NCM2 | 3 7/8 | 2 3/8 | 1 5/8 | 1 7/8 | 3     | 3/8 | 3/8-16UNC  |
| NCM3 | 5 5/8 | 3 3/8 | 2 3/8 | 2 5/8 | 4 1/8 | 5/8 | 1/2-13UNC  |
| NCM4 | 6     | 3 5/8 | 2 3/8 | 3     | 4 1/2 | 5/8 | 1/2-13UNC  |