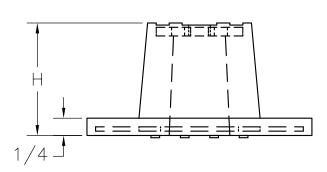

| SIZE | L     | W     | Н     | MD    | ВС    | S   | Т          |
|------|-------|-------|-------|-------|-------|-----|------------|
| NCM1 | 3 1/4 | 1 3/4 | 1 5/8 | 1 1/2 | 2 3/8 | 3/8 | 5/16-18UNC |
| NCM2 | 3 7/8 | 2 3/8 | 1 5/8 | 1 7/8 | 3     | 3/8 | 3/8-16UNC  |
| NCM3 | 5 5/8 | 3 3/8 | 2 3/8 | 2 5/8 | 4 1/8 | 5/8 | 1/2-13UNC  |
| NCM4 | 6     | 3 5/8 | 2 3/8 | 3     | 4 1/2 | 5/8 | 1/2-13UNC  |