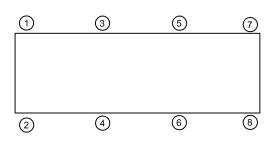

| ISOLATOR SELECTIONS  |        |  |  |  |
|----------------------|--------|--|--|--|
| LOC 1:               | LOC 2: |  |  |  |
| LOC 3:               | LOC 4: |  |  |  |
| LOC 5:               | LOC 6: |  |  |  |
| LOC 7:               | LOC 8: |  |  |  |
| CUSTOMER EQP'T. TAG: | •      |  |  |  |