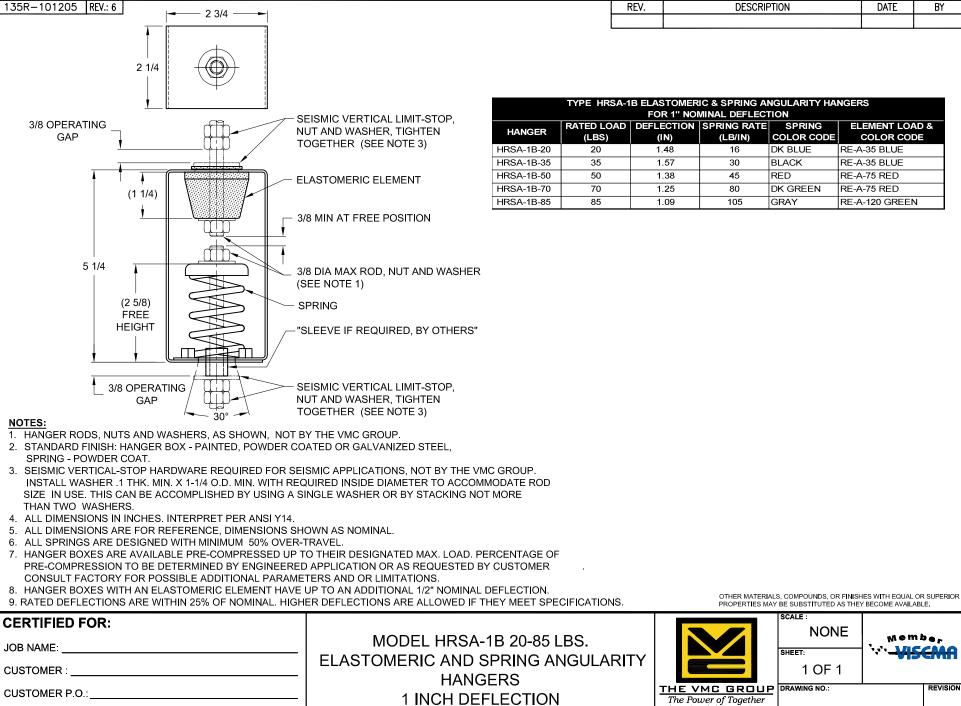

| REV. | DESCRIPTION | DATE | BY |
|------|-------------|------|----|
|      |             |      |    |

SPRING

COLOR CODE

DK BLUE

DK GREEN

SCALE :

SHEET:

The Power of Together Bloomingdale, NJ 07403 NONE

1 OF 1

∧embe<sub>r</sub>

REVISION

BLACK

RED

GRAY

16

30

45

80

105

**ELEMENT LOAD &** 

COLOR CODE

RE-A-35 BLUE

RE-A-35 BLUE

RE-A-75 RED

RE-A-75 RED

RE-A-120 GREEN

SALES ORDER: Houston, TX 77041 PROPRIETARY: EXCEPT AS OTHERWISE AGREED IN WRITING. THE INFORMATION AND DESIGN DISCLOSED HEREIN ARE THE PROPERTY OF THE VMC GROUP AND MUST NOT BE COPIED OR DISTRIBUTED OUTSIDE THE VMC GROUP EXCEPT TO AUTHORIZED PERSONS WITH A GENUINE NEED TO KNOW WHO BY THE USE HEREOF ACKNOWLEDGE THE VMC GROUP'S OWNERSHIP AND AGREE TO MAINTAIN THIS INFORMATION AND DESIGN IN STRICT CONFIDENCE.