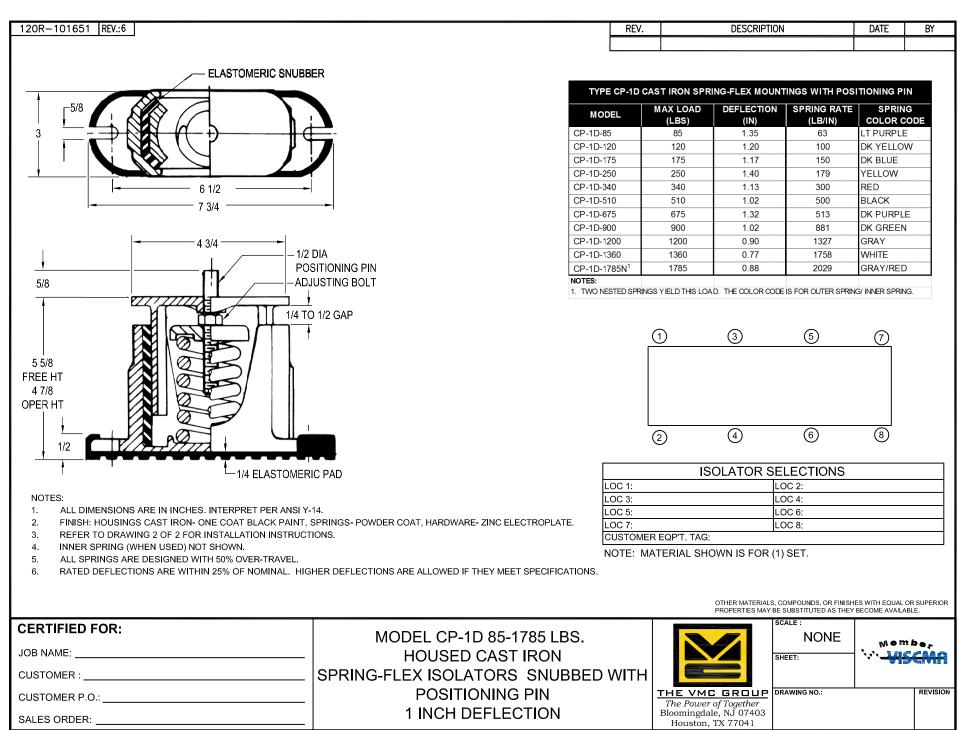

| 120R-101651 REV.: 6                                                                                                                                                                                                                                                                                                                                                                                                                                                                                                                                                                                                                                                                                                                                                                                                                                                                                                        |                                                                                                                                                                                                                                                                                                                                                                                                 | REV.         | DESCRIPTION                                                           | DATE                   | BY        |
|----------------------------------------------------------------------------------------------------------------------------------------------------------------------------------------------------------------------------------------------------------------------------------------------------------------------------------------------------------------------------------------------------------------------------------------------------------------------------------------------------------------------------------------------------------------------------------------------------------------------------------------------------------------------------------------------------------------------------------------------------------------------------------------------------------------------------------------------------------------------------------------------------------------------------|-------------------------------------------------------------------------------------------------------------------------------------------------------------------------------------------------------------------------------------------------------------------------------------------------------------------------------------------------------------------------------------------------|--------------|-----------------------------------------------------------------------|------------------------|-----------|
| 120R-101651 REV: 6<br>INSTALLATION INSTRUCTION<br>1. ISOLATORS ARE SHIPPED FULLY ASSEMBLED AND AF<br>ARRANGED IN ACCORDANCE WITH INSTALLATION DR<br>RECOMMENDED.<br>2. SET ISOLATORS ON FLOOR OR SUB-BASE, ENSURING<br>CENTERLINES MATCH THE EQUIPMENT ISOLATING HO<br>REQUIRED LEVELING ALL ISOLATOR BASE PLATES "E<br>MAXIMUM DIFFERENCE IN ELEVATION CAN BE TOLER<br>MUST REST ON A FLAT SURFACE.<br>3. UNLESS SPECIFIED, ISOLATORS NEED NOT BE FASTE<br>IF REQUIRED, BOLT ISOLATORS NEED NOT BE FASTE<br>IF REQUIRED, BOLT ISOLATOR BASE ANCHORS "<br>INSTALLED.<br>4. PLACE MACHINE OR EQUIPMENT ONTO TOP PLATE "A<br>THE PIN "P" IS INSERTED INTO THE EQUIPMENT ISOLATOR<br>MAXIMUM TORQUING OF ISOLATOR BASE ANCHORS "<br>INSTALLED.<br>5. ADJUST EACH ISOLATOR IN SEQUENCE; SCREW DOW<br>ADJUSTING BOLT (B) OF EACH ISOLATORS. ADJUST U<br>ALL ISOLATORS.<br>6. INSTALLATION IS COMPLETE.<br><b>ECRTIFIED FOR:</b> | AWINGS OR AS OTHERWISE<br>THAT ALL ISOLATOR<br>DLES. SHIM OR GROUT AS<br>" AT THE SAME ELEVATION (1/4"<br>ATED). ISOLATOR BASE PLATES<br>ENED TO FLOOR IN ANY WAY.<br>SLOTS "D". RECOMMENDED<br>TO 5 FT-# AFTER EQUIPMENT IS<br>" OF ISOLATOR, ENSURING THAT<br>ATING HOLES. THE WEIGHT OF<br>THE ISOLATOR TO GO DOWN,<br>/N ONE COMPLETE TURN ON THE<br>INTIL 1/4" GAP IS OBTAINED ON<br>'E' - | D'           | OTHER MATERIALS, COMPOUNDS<br>PROPERTIES MAY BE SUBSTITUTE<br>SCALE : | OR FINISHES WITH EQUAL | GAP<br>AD |
| JOB NAME:                                                                                                                                                                                                                                                                                                                                                                                                                                                                                                                                                                                                                                                                                                                                                                                                                                                                                                                  | MODEL CP-1D 85-1785 LBS.                                                                                                                                                                                                                                                                                                                                                                        |              |                                                                       |                        | 1ber      |
|                                                                                                                                                                                                                                                                                                                                                                                                                                                                                                                                                                                                                                                                                                                                                                                                                                                                                                                            |                                                                                                                                                                                                                                                                                                                                                                                                 | <u>лит</u> 1 | SHEET:                                                                | ····                   | SEMA      |
|                                                                                                                                                                                                                                                                                                                                                                                                                                                                                                                                                                                                                                                                                                                                                                                                                                                                                                                            | SPRING-FLEX ISOLATORS SNUBBED                                                                                                                                                                                                                                                                                                                                                                   | I            |                                                                       | :                      | REVISION  |
| CUSTOMER P.O.:                                                                                                                                                                                                                                                                                                                                                                                                                                                                                                                                                                                                                                                                                                                                                                                                                                                                                                             | 1 INCH DEFLECTION                                                                                                                                                                                                                                                                                                                                                                               |              | The Power of Together<br>Bloomingdale, NJ 07403                       |                        |           |
| SALES ORDER:                                                                                                                                                                                                                                                                                                                                                                                                                                                                                                                                                                                                                                                                                                                                                                                                                                                                                                               |                                                                                                                                                                                                                                                                                                                                                                                                 |              | Houston, TX 77041                                                     |                        |           |