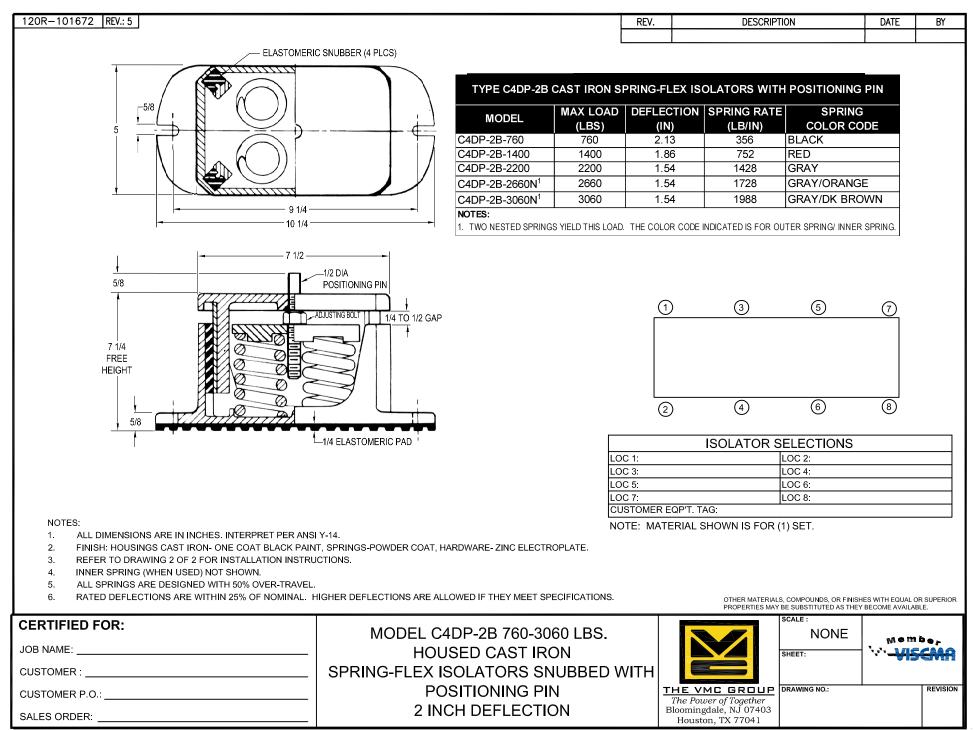

| PROPE                                                                                                                                                                                                                                                                                                                                                                                                                                                                                                                                                                                                                                                                                                                                                                                                                                                                                                                                                                                                                                                                                                                                                                                                                                                                                                                                                                                                                                                                                                                                                                                                                                                                                                                                                                                                                                                                                                                                                                                                                                                                                                                             | MATERIALS, COMPOUNDS, OR FINISHES<br>RITES MAY BE SUBSTITUTED AS THEY | S WITH EQUAL ( | DR SUPERIOR |
|-----------------------------------------------------------------------------------------------------------------------------------------------------------------------------------------------------------------------------------------------------------------------------------------------------------------------------------------------------------------------------------------------------------------------------------------------------------------------------------------------------------------------------------------------------------------------------------------------------------------------------------------------------------------------------------------------------------------------------------------------------------------------------------------------------------------------------------------------------------------------------------------------------------------------------------------------------------------------------------------------------------------------------------------------------------------------------------------------------------------------------------------------------------------------------------------------------------------------------------------------------------------------------------------------------------------------------------------------------------------------------------------------------------------------------------------------------------------------------------------------------------------------------------------------------------------------------------------------------------------------------------------------------------------------------------------------------------------------------------------------------------------------------------------------------------------------------------------------------------------------------------------------------------------------------------------------------------------------------------------------------------------------------------------------------------------------------------------------------------------------------------|-----------------------------------------------------------------------|----------------|-------------|
| CERTIFIED FOR: MODEL C4DP-2B 760-3060 LBS.                                                                                                                                                                                                                                                                                                                                                                                                                                                                                                                                                                                                                                                                                                                                                                                                                                                                                                                                                                                                                                                                                                                                                                                                                                                                                                                                                                                                                                                                                                                                                                                                                                                                                                                                                                                                                                                                                                                                                                                                                                                                                        | NONE                                                                  | 84 <b>A</b> 14 |             |
| JOB NAME: HOUSED CAST IRON                                                                                                                                                                                                                                                                                                                                                                                                                                                                                                                                                                                                                                                                                                                                                                                                                                                                                                                                                                                                                                                                                                                                                                                                                                                                                                                                                                                                                                                                                                                                                                                                                                                                                                                                                                                                                                                                                                                                                                                                                                                                                                        | SHEET:                                                                | ····           | icma        |
|                                                                                                                                                                                                                                                                                                                                                                                                                                                                                                                                                                                                                                                                                                                                                                                                                                                                                                                                                                                                                                                                                                                                                                                                                                                                                                                                                                                                                                                                                                                                                                                                                                                                                                                                                                                                                                                                                                                                                                                                                                                                                                                                   |                                                                       |                |             |
|                                                                                                                                                                                                                                                                                                                                                                                                                                                                                                                                                                                                                                                                                                                                                                                                                                                                                                                                                                                                                                                                                                                                                                                                                                                                                                                                                                                                                                                                                                                                                                                                                                                                                                                                                                                                                                                                                                                                                                                                                                                                                                                                   |                                                                       |                | REVISION    |
| SALES ORDER: 2 INCH DEFLECTION Blomingdale, NJ<br>PROPRIETARY: EXCEPT AS OTHERWISE AGREED IN WRITING, THE INFORMATION AND DESIGN DISCLOSED HEREIN ARE THE PROPERTY OF THE VMC GROUP AND MUST NOT BE COPIED OR DISTRIBUTED OUTSIDE THE VMC GROUP EXCENDED AND MUST NOT BE COPIED OR DISTRIBUTED OUTSIDE THE VMC GROUP EXCENDED AND MUST NOT BE COPIED OR DISTRIBUTED OUTSIDE THE VMC GROUP EXCENDED AND MUST NOT BE COPIED OR DISTRIBUTED OUTSIDE THE VMC GROUP EXCENDED AND MUST NOT BE COPIED OR DISTRIBUTED OUTSIDE THE VMC GROUP EXCENDED AND MUST NOT BE COPIED OR DISTRIBUTED OUTSIDE THE VMC GROUP EXCENDED AND MUST NOT BE COPIED OR DISTRIBUTED OUTSIDE THE VMC GROUP EXCENDED AND MUST NOT BE COPIED OR DISTRIBUTED OUTSIDE THE VMC GROUP EXCENDED AND MUST NOT BE COPIED OR DISTRIBUTED OUTSIDE THE VMC GROUP EXCENDED AND MUST NOT BE COPIED OR DISTRIBUTED OUTSIDE THE VMC GROUP EXCENDED AND MUST NOT BE COPIED OR DISTRIBUTED OUTSIDE THE VMC GROUP EXCENDED AND MUST NOT BE COPIED OR DISTRIBUTED OUTSIDE THE VMC GROUP EXCENDED AND MUST NOT BE COPIED OR DISTRIBUTED OUTSIDE THE VMC GROUP EXCENDED AND MUST NOT BE COPIED OR DISTRIBUTED OUTSIDE THE VMC GROUP EXCENDED AND MUST NOT BE COPIED OR DISTRIBUTED OUTSIDE THE VMC GROUP EXCENDED AND MUST NOT BE COPIED OR DISTRIBUTED OUTSIDE THE VMC GROUP EXCENDED AND MUST NOT BE COPIED OR DISTRIBUTED OUTSIDE THE VMC GROUP EXCENDED AND MUST NOT BE COPIED OR DISTRIBUTED OUTSIDE THE VMC GROUP EXCENDED AND MUST NOT BE COPIED OR DISTRIBUTED OUTSIDE THE VMC GROUP EXCENDED AND MUST NOT BE COPIED OR DISTRIBUTED OUTSIDE THE VMC GROUP EXCENDED AND MUST NOT BE COPIED OR DISTRIBUTED AND MUST NOT BE COPIED OR DISTRIBUTED OUTSIDE THE VMC GROUP EXCENDED AND MUST NOT BE COPIED OR DISTRIBUTED AND MUST NOT BE COPIED AND MUST NOT BE COPIED OR DISTRIBUTED AND MUST NOT BE C | 07403<br>7041                                                         |                |             |