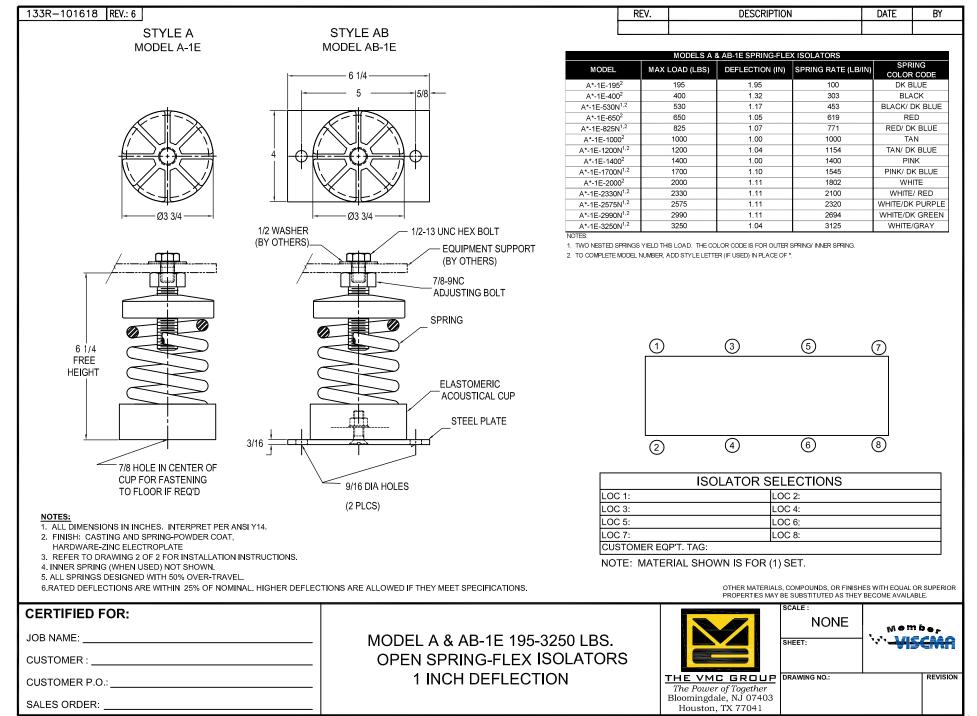

| 133R-101618 REV.: 6                                                                                                                                                                                                                                                                                                                                                                                                                                                                                                                                                                                                                                                                                                                                                                                                                                                                                                                                                                                                                                                                                                                                                                                                                                                                                                                                                                                                                                                                                                                                                                                                                                                                                                                                                                                                                                                                                                        |                               | REV.      | DESCRIPTION                                                                                      | DATE    | BY             |  |
|----------------------------------------------------------------------------------------------------------------------------------------------------------------------------------------------------------------------------------------------------------------------------------------------------------------------------------------------------------------------------------------------------------------------------------------------------------------------------------------------------------------------------------------------------------------------------------------------------------------------------------------------------------------------------------------------------------------------------------------------------------------------------------------------------------------------------------------------------------------------------------------------------------------------------------------------------------------------------------------------------------------------------------------------------------------------------------------------------------------------------------------------------------------------------------------------------------------------------------------------------------------------------------------------------------------------------------------------------------------------------------------------------------------------------------------------------------------------------------------------------------------------------------------------------------------------------------------------------------------------------------------------------------------------------------------------------------------------------------------------------------------------------------------------------------------------------------------------------------------------------------------------------------------------------|-------------------------------|-----------|--------------------------------------------------------------------------------------------------|---------|----------------|--|
| <ul> <li>INSTALLATION INSTRUCTION</li> <li>1. SOLATORS ARE SHIPPED FULLY ASSEMBLED AND ARE TO BE SPACED AND<br/>ARRANGED IN ACCORDANCE WITH INSTALLATION DRAWINGS OR AS OTHERWISE<br/>RECOMMENDED.</li> <li>2. SET ISOLATORS ON FLOOR OR SUB-BASE, ENSURING THAT ALL ISOLATOR<br/>CENTERLINES MATCH THE EQUIPMENT MOUNTING HOLES OR SPACE AND ARRANGE<br/>ISOLATORS IN ACCORDANCE WITH THE INSTALLATION DRAWING. SHIM OR GROUT AS<br/>REQUIRED LEVELING ALL ISOLATOR BASE PLATES AT THE SAME ELEVATION (1/4"<br/>MAXIMUM DIFFERENCE IN ELEVATION CAN BE TOLERATED). ISOLATOR BASE MUST<br/>REST ON A FLAT SURFACE.</li> <li>DESIGNATION OF ISOLATORS IS SHOWN ON TAG / LABEL ATTACHED TO EACH<br/>ISOLATOR OR ISOLATORS IS SHOWN ON TAG / LABEL ATTACHED TO EACH<br/>ISOLATOR OR ISOLATORS MAY BE IDENTIFIED BY SIZE OF BASE PLATE AND/OR<br/>SPRING COLOR CODE.</li> <li>I.F FLOOR FASTENING IS REQUIRED, PLACE MOUNT AS INDICATED ON NOTE 1 THRU 3<br/>AND ANCHOR USING (2) ANCHOR "E" THRU HOLES ON STEEL PLATE "D" (APPLIES ONLY<br/>OSTYLE AB MOUNT).</li> <li>SEMOVE CAP SCREW "B" AND WASHER "A" FROM ADJUSTING BOLT "C", TURN<br/>ADJUSTING BOLT "C" COUNTER-CLOCKWISE TO SET "H" FOR ALL ISOLATORS.</li> <li>OSTITO E QUIPMENT BASE MOUNTING THRU HOLES.</li> <li>OSUTION E QUIPMENT UNTIL IT REST ON ADJUSTING BOLT "C" (SPRING<br/>WILL COMPRESS).</li> <li>NEERT CAP SCREW "B" AND WASHER "A"ON ADJUSTING BOLT "C". DO NOT TIGHTEN.</li> <li>UEVEL EQUIPMENT BY TURNING ADJUSTING BOLT "C" AS REQUIRED</li> <li>TIGHTEN CAP SCREW "B". INSTALLATION IS COMPLETE</li> </ul> |                               |           | A<br>B<br>B<br>C<br>B<br>C<br>B<br>C<br>C<br>C<br>C<br>C<br>C<br>C<br>C<br>C<br>C<br>C<br>C<br>C |         |                |  |
|                                                                                                                                                                                                                                                                                                                                                                                                                                                                                                                                                                                                                                                                                                                                                                                                                                                                                                                                                                                                                                                                                                                                                                                                                                                                                                                                                                                                                                                                                                                                                                                                                                                                                                                                                                                                                                                                                                                            |                               | STYLE - A |                                                                                                  |         |                |  |
|                                                                                                                                                                                                                                                                                                                                                                                                                                                                                                                                                                                                                                                                                                                                                                                                                                                                                                                                                                                                                                                                                                                                                                                                                                                                                                                                                                                                                                                                                                                                                                                                                                                                                                                                                                                                                                                                                                                            |                               |           | STYLE - AB                                                                                       |         |                |  |
| CERTIFIED FOR:                                                                                                                                                                                                                                                                                                                                                                                                                                                                                                                                                                                                                                                                                                                                                                                                                                                                                                                                                                                                                                                                                                                                                                                                                                                                                                                                                                                                                                                                                                                                                                                                                                                                                                                                                                                                                                                                                                             |                               |           | SCALE :<br>NONE                                                                                  |         |                |  |
| JOB NAME:                                                                                                                                                                                                                                                                                                                                                                                                                                                                                                                                                                                                                                                                                                                                                                                                                                                                                                                                                                                                                                                                                                                                                                                                                                                                                                                                                                                                                                                                                                                                                                                                                                                                                                                                                                                                                                                                                                                  | MODEL A & AB-1E 195-3250 LBS. |           | SHEET:                                                                                           | ™●™<br> | n ber<br>SCAAD |  |
| CUSTOMER :                                                                                                                                                                                                                                                                                                                                                                                                                                                                                                                                                                                                                                                                                                                                                                                                                                                                                                                                                                                                                                                                                                                                                                                                                                                                                                                                                                                                                                                                                                                                                                                                                                                                                                                                                                                                                                                                                                                 | OPEN SPRING-FLEX ISOLATOR     | s         |                                                                                                  |         | <b></b>        |  |
| CUSTOMER P.O.:                                                                                                                                                                                                                                                                                                                                                                                                                                                                                                                                                                                                                                                                                                                                                                                                                                                                                                                                                                                                                                                                                                                                                                                                                                                                                                                                                                                                                                                                                                                                                                                                                                                                                                                                                                                                                                                                                                             | 1 INCH DEFLECTION             |           | THE VMC GROUP<br>The Power of Together                                                           | 1       | REVISION       |  |
| SALES ORDER:                                                                                                                                                                                                                                                                                                                                                                                                                                                                                                                                                                                                                                                                                                                                                                                                                                                                                                                                                                                                                                                                                                                                                                                                                                                                                                                                                                                                                                                                                                                                                                                                                                                                                                                                                                                                                                                                                                               |                               |           | Bloomingdale, NJ 07403<br>Houston, TX 77041                                                      |         |                |  |