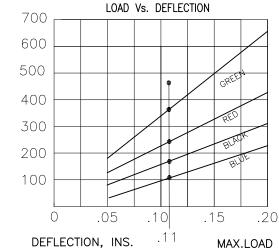

119R-104076 REV.:6 8/12/20 18 9X9 PATTERN - 2 NOMINAL NOMINAL NOTE: 18 2,, LOAD-LBS.PER

REV. DESCRIPTION DATE BY

| PART<br>NUMBER | COLOR<br>CODE | RECOMMENDED LOAD<br>RATINGS PER<br>2"X2"SEGMENT, (LBS.) |
|----------------|---------------|---------------------------------------------------------|
| 390750-30      | BLUE          | 120                                                     |
| 390750-40      | BLACK         | 180                                                     |
| 390750-50      | RED           | 240                                                     |
| 390750-60      | GREEN         | 360                                                     |
| 390750-70      | GRAY          | 480                                                     |

- 1. RATED LOAD PROVIDES 15% (0.11 INCH) DEFLECTION.
- FOR INCREASED DEFLECTION, MAXI—FLEX CAN BE STACKED WITH 16 GAUGE SHIMS SEPARATING THE LAYERS.

RECOMMENDED MAX.LOAD 15% DEFLECTION

OTHER MATERIALS, COMPOUNDS, OR FINISHES WITH EQUAL OR SUPERIOR PROPERTIES MAY BE SUBSTITUTED AS THEY BECOME AVAILABLE.