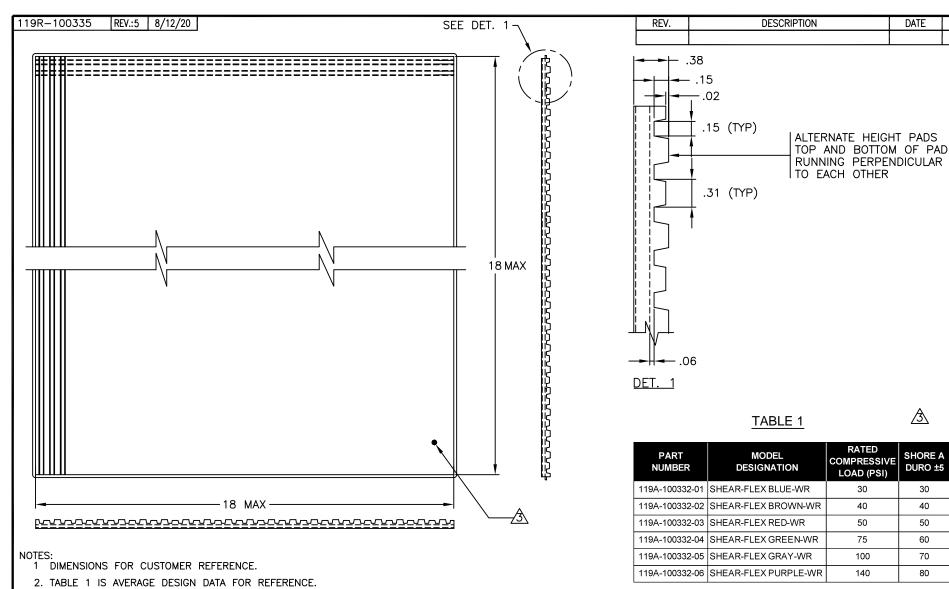

MOLDED PAD, RESISTANT TO MODERATE OUTDOOR ENVIRONMENTS. CONSULT VMC FOR APPLICABILITY.

4 MODEL COLORS ARE ACTUAL PAD COLOR.

5. CUSTOM CUT LENGTH AND WIDTH AVAILABLE CONTACT VMC FOR AVAILABILITY.

OTHER MATERIALS, COMPOUNDS, OR FINISHES WITH EQUAL OR SUPERIOR PROPERTIES MAY BE SUBSTITUTED AS THEY BECOME AVAILABLE.

SHORE A

DURO ±5

30

40

50

60

70

80

DATE

BY

| CERTIFIED FOR:  JOB NAME:  CUSTOMER: | MODEL SHEAR-FLEX 30-140 PSI<br>DURULENE 3/8" INCH THICK ELASTOMERIC |                                             | NONE SHEET:  | <del></del> | - 4      |
|--------------------------------------|---------------------------------------------------------------------|---------------------------------------------|--------------|-------------|----------|
| CUSTOMER P.O.:                       | PAD                                                                 | GROUP THE POWER OF TOGETHER*                | DRAWING NO.: |             | REVISION |
| SALES ORDER:                         |                                                                     | Bloomingdale, NJ 07403<br>Houston, TX 77041 |              |             |          |