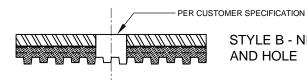

119R-103594 REV.:3 7/29/20 REV. DESCRIPTION DATE BY

STYLE A - STEEL PLATE BONDED BETWEEN NR AND FLATBACK PADS

STYLE B - NR WITH LOAD PLATE AND HOLE

STYLE C - NR WITH LOAD PLATE AND COUNTER- BORED HOLE

STYLE D - NR WITH LOAD PLATE AND TAPPED HOLE