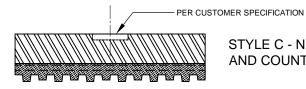

119R-103594 REV.:3 7/29/20 REV. DESCRIPTION DATE BY

STYLE A - STEEL PLATE BONDED BETWEEN NR AND FLATBACK PADS

STYLE B - NR WITH LOAD PLATE AND HOLE

STYLE C - NR WITH LOAD PLATE AND COUNTER- BORED HOLE

STYLE D - NR WITH LOAD PLATE AND TAPPED HOLE