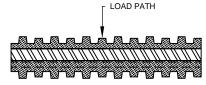

119R-103594 REV.:3 7/29/20 REV. DESCRIPTION DATE BY

STYLE A - STEEL PLATE BONDED BETWEEN NR AND FLATBACK PADS

STYLE B - NR WITH LOAD PLATE AND HOLE

STYLE C - NR WITH LOAD PLATE AND COUNTER- BORED HOLE

STYLE D - NR WITH LOAD PLATE AND TAPPED HOLE