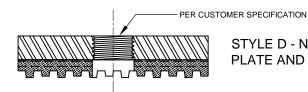

119R-103594 REV.:3 7/29/20 REV. DESCRIPTION DATE BY

STYLE A - STEEL PLATE BONDED BETWEEN NR AND FLATBACK PADS

STYLE B - NR WITH LOAD PLATE AND HOLE

STYLE C - NR WITH LOAD PLATE AND COUNTER- BORED HOLE

STYLE D - NR WITH LOAD PLATE AND TAPPED HOLE