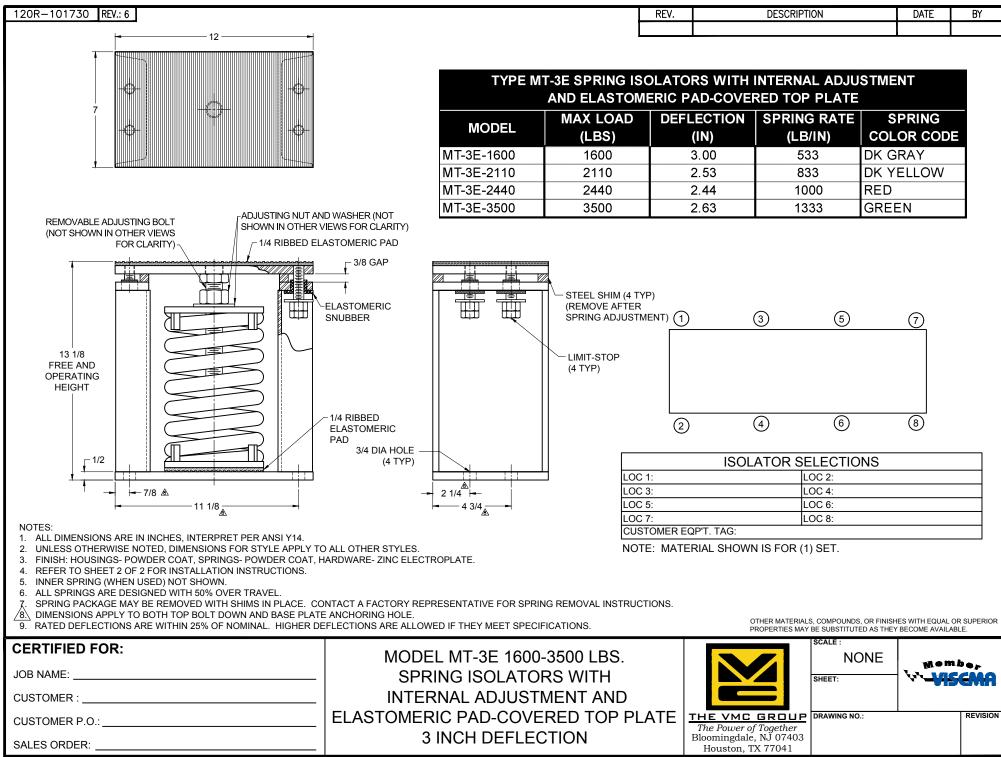

| 120R-101730 REV.: 6                                                                                                                                                                                                                                                                                                                                                                                                                                                                                                                                                                                                                                                                                                                                                                                                                                                                                                                                                                                                                                                                                                                                                                                                                                                                                                                                                                                                                                                                                                                                                                                                                                                                                                                                                                                                                                                                                                                                                                                                                                                                                                                                                                                                                                      |                                                                                                                                                                                                                                                                              | REV. | DESCRIPTION                                 | DATE                             | BY          |
|----------------------------------------------------------------------------------------------------------------------------------------------------------------------------------------------------------------------------------------------------------------------------------------------------------------------------------------------------------------------------------------------------------------------------------------------------------------------------------------------------------------------------------------------------------------------------------------------------------------------------------------------------------------------------------------------------------------------------------------------------------------------------------------------------------------------------------------------------------------------------------------------------------------------------------------------------------------------------------------------------------------------------------------------------------------------------------------------------------------------------------------------------------------------------------------------------------------------------------------------------------------------------------------------------------------------------------------------------------------------------------------------------------------------------------------------------------------------------------------------------------------------------------------------------------------------------------------------------------------------------------------------------------------------------------------------------------------------------------------------------------------------------------------------------------------------------------------------------------------------------------------------------------------------------------------------------------------------------------------------------------------------------------------------------------------------------------------------------------------------------------------------------------------------------------------------------------------------------------------------------------|------------------------------------------------------------------------------------------------------------------------------------------------------------------------------------------------------------------------------------------------------------------------------|------|---------------------------------------------|----------------------------------|-------------|
| READ INSTRUCTIONS IN THEIR ENTIRETY BEFORE BEGINNING                                                                                                                                                                                                                                                                                                                                                                                                                                                                                                                                                                                                                                                                                                                                                                                                                                                                                                                                                                                                                                                                                                                                                                                                                                                                                                                                                                                                                                                                                                                                                                                                                                                                                                                                                                                                                                                                                                                                                                                                                                                                                                                                                                                                     | <u>.</u>                                                                                                                                                                                                                                                                     |      |                                             |                                  |             |
| <ol> <li>LOCATE ISOLATORS UNDER EQUIPMENT AFTER DETERMININ<br/>POSITIONS DESIGNATED IN THE VMC GROUP SUBMITTAL, SH</li> <li>ALL LIMIT BOLTS ARE FACTORY SET AND BONDED IN PLACE.<br/>SHIPPING NUT ON THE LIMIT BOLT MUST BE LOWERED UNTIL<br/>TOUCHES THE BOLT THEAD. THE NUT WAS SHIPPED IN THE F<br/>POSITION. DO NOT ATTEMPT TO READJUST THE LIMIT BOLTS<br/>FACTORY SETTING ASSURES UNIFORM BOLT LOADING IF UP<br/>OCCURS, AS IN THE CASE OF A COOLING TOWER BEING DRA</li> <li>THE VMC GROUP RECOMMENDS BOLTING ALL ISOLATORS T<br/>FLAT SURFACE. WHEN A WEIGHT CHANGE OCCURS IN EXCE<br/>20% OF EQUIPMENT OPERATING WEIGHT, THE ISOLATOR ST<br/>FLAT SURFACE. WHEN A WEIGHT CHANGE OCCURS IN EXCE<br/>20% OF EQUIPMENT OPERATING WEIGHT, THE ISOLATOR ST<br/>FLAT SURFACE. WHEN A WEIGHT CLADD MUST BE CENTERED OT<br/>ISOLATOR TO AVOID ECCENTRIC LOADING OF TOP PLATE, W<br/>WOULD TILT THE TOP PLATE OF THE ISOLATOR. THE YOP PL<br/>THE ISOLATOR MUST BE UNIFORMLY LOADED ACROSS ENTI<br/>LENGTH OF TOP PLATE OR THE EQUIPMENT MUST BE BLOCK<br/>UNTIL LOAD IS TRANSFERRED TO THE ISOLATOR. THE VMC<br/>MUST BE ADVISED BEFORE THE ISOLATORS ARE RELEASED<br/>PRODUCTION TO EVALUATE ANY VARIANCE TO THESE<br/>REQUIREMENTS.</li> <li>WHEN THE APPLICATION IS OUTDOORS AND THE EQUIPMEN<br/>BE SUBJECT TO HIGH WINDS, THE OWNER'S REPRESENTATT<br/>MUST EVALUATE ANCHOR TYPE AND SIZE TO EFFECTIVELY<br/>WIND FORCES. TYPE MT ISOLATORS ARE NOT SUITABLE FO<br/>SEISMIC APPLICATIONS. USE VMC GROUP TYPE MS ISOLAT<br/>ISOLAT E ROUIPMENT THAT WILL BE SUBJECT TO SEISMIC F</li> <li>ISOLATORS ARE SHIPPED TO THE JOB SITE WITH SHIMS BET<br/>THE TOP PLATE AND HOUSING. THESE SHIMS MUST BE IN P<br/>WHEN ISOLATOR IS POSITIONED UNDER EQUIPMENT.</li> <li>THE ADJUSTING AT ANY ISOLATOR AND TURNING THE<br/>ADJUSTMENT TO EACH ISOLATOR ADJUSTING EACH TWO TUR<br/>COMPRESS THE SPRINGS UNIFORMLY. CONTINUE THIS ADJ<br/>PROCESS UNTIL ONE ISOLATOR JJST RISES OFF THE SHIMS<br/>ADJUSTMENT ON THAT AND OTHER ISOLATORS AS THEY RIS<br/>ADJUSTMENT ON THAT AN</li></ol> | REET 1.<br>THE<br>LIT<br>ANSED<br>S.<br>S.<br>S.<br>S.<br>NTHE<br>HICH<br>ATE OF<br>RE<br>GROUP<br>FOR<br>T WILL<br>VE<br>RESIST<br>DR<br>ORS TO<br>ORCES.<br>WEEN<br>LACE<br>BE<br>ND THE<br>INS TO<br>USTING<br>S. STOP<br>SE OFF<br>RISEN<br>TE.<br>LLY<br>ION<br>MC<br>E |      |                                             | ABLE<br>SHIM<br>NG BOL<br>TOP BO | OR SUPERIOR |
| JOB NAME:                                                                                                                                                                                                                                                                                                                                                                                                                                                                                                                                                                                                                                                                                                                                                                                                                                                                                                                                                                                                                                                                                                                                                                                                                                                                                                                                                                                                                                                                                                                                                                                                                                                                                                                                                                                                                                                                                                                                                                                                                                                                                                                                                                                                                                                | MODEL MT-3E 1600-3500 LBS.<br>SPRING ISOLATORS WITH                                                                                                                                                                                                                          |      | NONE<br>SHEET:                              | ne <i>n</i> y                    |             |
| CUSTOMER :                                                                                                                                                                                                                                                                                                                                                                                                                                                                                                                                                                                                                                                                                                                                                                                                                                                                                                                                                                                                                                                                                                                                                                                                                                                                                                                                                                                                                                                                                                                                                                                                                                                                                                                                                                                                                                                                                                                                                                                                                                                                                                                                                                                                                                               | INTERNAL ADJUSTMENT AND                                                                                                                                                                                                                                                      |      |                                             |                                  | remini      |
| CUSTOMER P.O.:                                                                                                                                                                                                                                                                                                                                                                                                                                                                                                                                                                                                                                                                                                                                                                                                                                                                                                                                                                                                                                                                                                                                                                                                                                                                                                                                                                                                                                                                                                                                                                                                                                                                                                                                                                                                                                                                                                                                                                                                                                                                                                                                                                                                                                           | ELASTOMERIC PAD-COVERED TOP PL                                                                                                                                                                                                                                               | LATE | THE VMC GROUP<br>The Power of Together      | 1                                | REVISION    |
| SALES ORDER:                                                                                                                                                                                                                                                                                                                                                                                                                                                                                                                                                                                                                                                                                                                                                                                                                                                                                                                                                                                                                                                                                                                                                                                                                                                                                                                                                                                                                                                                                                                                                                                                                                                                                                                                                                                                                                                                                                                                                                                                                                                                                                                                                                                                                                             | 3 INCH DEFLECTION                                                                                                                                                                                                                                                            |      | Bloomingdale, NJ 07403<br>Houston, TX 77041 |                                  |             |