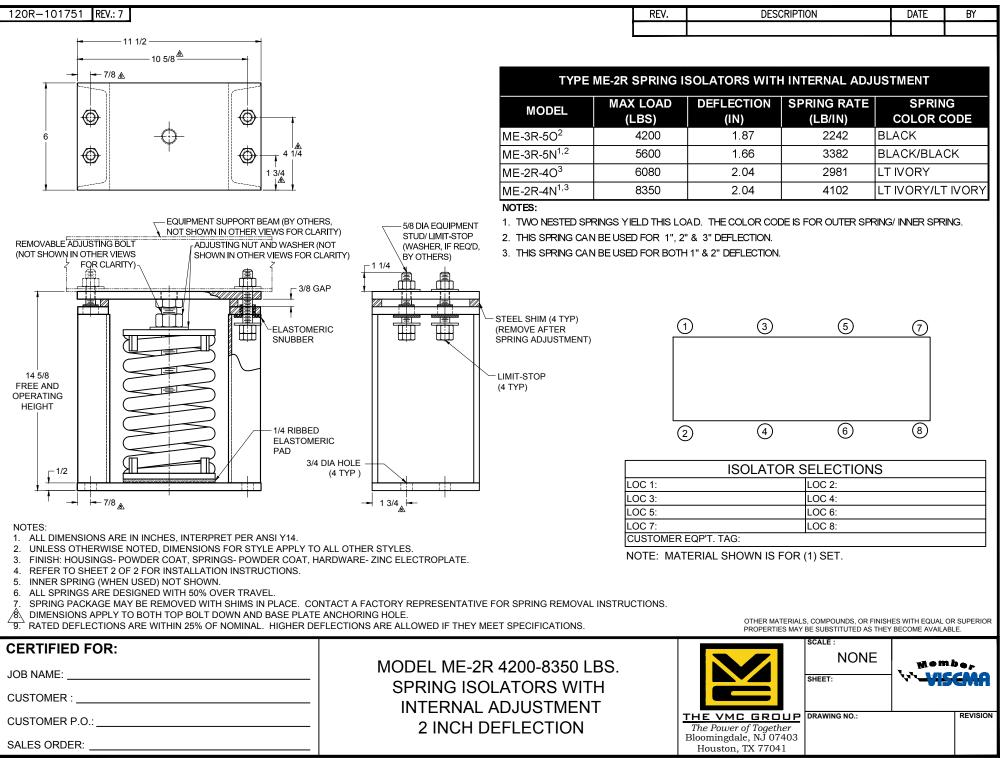

| 120R-101751 REV.: 7                                                                                                                                                                                                                                                                                                                                                                                                                                                                                                                                                                                                                                                                                                                                                                                                                                                                                                                                                                                                                                                                                                                                                                                                                                                                                                                                                                                                                                                                                                                                                                                                                                                                                                                                                                                                                                                                                                                                                                                                                                                                                                                                                                                                                                                                      |                                                                                                                              | REV.     | DESCRIPTION                                                                                                              | DATE                             | BY          |
|------------------------------------------------------------------------------------------------------------------------------------------------------------------------------------------------------------------------------------------------------------------------------------------------------------------------------------------------------------------------------------------------------------------------------------------------------------------------------------------------------------------------------------------------------------------------------------------------------------------------------------------------------------------------------------------------------------------------------------------------------------------------------------------------------------------------------------------------------------------------------------------------------------------------------------------------------------------------------------------------------------------------------------------------------------------------------------------------------------------------------------------------------------------------------------------------------------------------------------------------------------------------------------------------------------------------------------------------------------------------------------------------------------------------------------------------------------------------------------------------------------------------------------------------------------------------------------------------------------------------------------------------------------------------------------------------------------------------------------------------------------------------------------------------------------------------------------------------------------------------------------------------------------------------------------------------------------------------------------------------------------------------------------------------------------------------------------------------------------------------------------------------------------------------------------------------------------------------------------------------------------------------------------------|------------------------------------------------------------------------------------------------------------------------------|----------|--------------------------------------------------------------------------------------------------------------------------|----------------------------------|-------------|
| READ INSTRUCTIONS IN THEIR ENTIRETY BEFORE BEGINNING.                                                                                                                                                                                                                                                                                                                                                                                                                                                                                                                                                                                                                                                                                                                                                                                                                                                                                                                                                                                                                                                                                                                                                                                                                                                                                                                                                                                                                                                                                                                                                                                                                                                                                                                                                                                                                                                                                                                                                                                                                                                                                                                                                                                                                                    |                                                                                                                              |          |                                                                                                                          |                                  |             |
| <ol> <li>LOCATE ISOLATORS UNDER EQUIPMENT AFTER DETERMINING<br/>POSITIONS DESIGNATED IN THE VMC GROUP SUBMITTAL,<br/>SHEET 1.</li> <li>ALL LIMIT BOLTS ARE FACTORY SET AND BONDED IN PLACE.<br/>THE SHIPPING NUT ON THE LIMIT BOLT MUST BE LOWERED<br/>UNTIL IT TOUCHES THE BOLT HEAD. THE NUT WAS SHIPPED I<br/>THE RAISED POSITION. DO NOT ATTEMPT TO READJUST THE<br/>LIMIT BOLTS. FACTORY SETTING ASSURES UNIFORM BOLT<br/>LOADING IF UPLIFT OCCURS, AS IN THE CASE OF A COOLING<br/>TOWER BEING DRAINED.</li> <li>THE VMC GROUP RECOMMENDS BOLTING ALL ISOLATORS TO<br/>FLAT SURFACE. WHEN A WEIGHT CHANGE OCCURS IN EXCES<br/>OF 20% OF EQUIPMENT OPERATING WEIGHT, THE ISOLATOR<br/>BASE PLATE <b>MUST</b> BE BOLTED. STYLE "A" TOP PLATE MUST E<br/>USED WITH A WIDE FLANGE BEAM BOLTED TO TOP PLATE AS<br/>SHOWN ON SUBMITTAL DRAWING.</li> <li>WHEN THE APPLICATION IS OUTDOORS AND THE EQUIPMENT<br/>WILL BE SUBJECT TO HIGH WINDS, THE OWNER'S<br/>REPRESENTATIVE MUST EVALUATE ANCHOR TYPE AND SIZE<br/>TO EFFECTIVELY RESIST WIND FORCES. TYPE <b>ME ISOLATOR</b><br/><b>ARE NOT SUITABLE FOR SEISMIC APPLICATIONS. USE VMC<br/>GROUP TYPE MS ISOLATORS TO ISOLATE EQUIPMENT THAT<br/>WILL BE SUBJECT TO SEISMIC APPLICATIONS. USE YMC<br/>GROUP TYPE MS ISOLATOR IS POSITIONED UNDER<br/>EQUIPMENT.</b></li> <li>THE ADJUSTMENT PROCESS CAN ONLY BEGIN AFTER FULL<br/>OPERATING WHEN ISOLATOR IS POSITIONED UNDER<br/>EQUIPMENT.</li> <li>THE ADJUSTMENT PROCESS CAN ONLY BEGIN AFTER FULL<br/>OPERATING WEIGHT IS REACHED. THE ADJUSTMENTS CAN B<br/>MADE BY STARTING AT ANY ISOLATOR AND TURNING THE<br/>ADJUSTING PROCESS UNTIL ONE ISOLATOR JUST RISES<br/>OFF THE SHIMS. STOP ADJUSTMENT ON THAT AND OTHER<br/>ISOLATORS AS THEY RISE OFF SHIMS APPORVIMATELY 1/32".<br/>WHEN ALL ISOLATORS HAVE RISEN ABOVE THE SHIMS. THE<br/>ADJUSTING PROCESS INTIL ONE ISOLATOR JUST RISES<br/>OFF THE SHIMS. STOP ADJUSTMENT ON THAT AND OTHER<br/>ADJUSTING PROCESS INTIL ONE ISOLATOR JUST RISES<br/>OFF THE SHIMS. STOP ADJUSTMENT ON THAT AND OTHER<br/>ADJUSTING PROCESS IN EVENTIALATION IS NOT NORMALI<br/>REQUIRED. THE VMC GROUP SUGGESTS A SEMIANNUAL<br/>INSPECTION OF THE COMPONENTS FOR POSSIBLE<br/>CORNOSION PROBLEMS. IF PROBLEMS ARE OBSERVED,<br/></li></ol> | N REMOVABLE<br>ADJUSTING BOLT<br>A<br>B<br>B<br>B<br>B<br>B<br>B<br>B<br>B<br>B<br>B<br>B<br>B<br>B<br>B<br>B<br>B<br>B<br>B |          | ADJUSTING<br>NUT<br>REMOVA<br>STEELS<br>SHIPPIN<br>LIMIT-ST                                                              | HIM<br>G BOLT<br>OP BOLT<br>HOLE | OR SUPERIOR |
| CERTIFIED FOR:         JOB NAME:         CUSTOMER :         CUSTOMER P.O.:         SALES ORDER:                                                                                                                                                                                                                                                                                                                                                                                                                                                                                                                                                                                                                                                                                                                                                                                                                                                                                                                                                                                                                                                                                                                                                                                                                                                                                                                                                                                                                                                                                                                                                                                                                                                                                                                                                                                                                                                                                                                                                                                                                                                                                                                                                                                          | MODEL ME-2R 4200-8350<br>SPRING ISOLATORS WI<br>INTERNAL ADJUSTMEI<br>2 INCH DEFLECTION                                      | TH<br>NT | THE VMC GROUP       SKALE :         The Power of Together       SHEET:         Bloomingdale, NJ 07403       DRAWING NO.: | - '''' <b>- '''</b> '            | REVISION    |