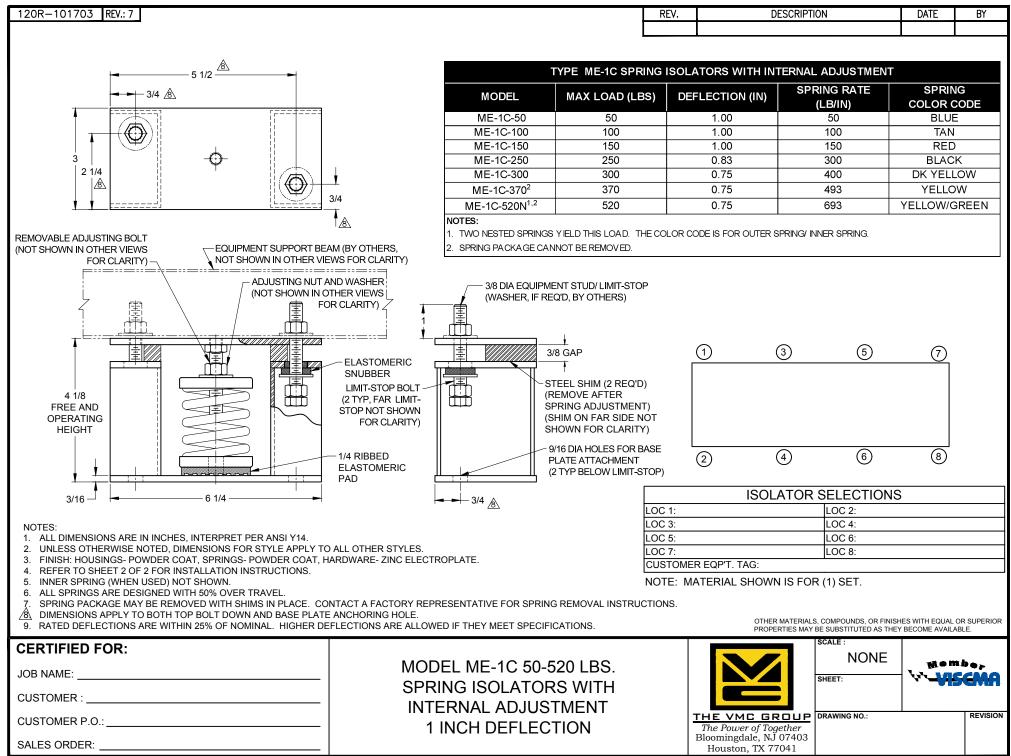

| 120R-101703 REV.: 7                                                                                                                                                                                                                                                                                                                                                                                                                                                                                                                                                                                                                                                                                                                                                                                                                                                                                                                                                                                                                                                                                                                                                                                                                                                                                                                                                                                                                                                                                                                                                                                                                                                                                                                                                                                                                                                                                                                                                                                                                                                                                                                      |                                                  | REV.  | DESCRIPTION                                                                                                          | DATE                                              | BY            |
|------------------------------------------------------------------------------------------------------------------------------------------------------------------------------------------------------------------------------------------------------------------------------------------------------------------------------------------------------------------------------------------------------------------------------------------------------------------------------------------------------------------------------------------------------------------------------------------------------------------------------------------------------------------------------------------------------------------------------------------------------------------------------------------------------------------------------------------------------------------------------------------------------------------------------------------------------------------------------------------------------------------------------------------------------------------------------------------------------------------------------------------------------------------------------------------------------------------------------------------------------------------------------------------------------------------------------------------------------------------------------------------------------------------------------------------------------------------------------------------------------------------------------------------------------------------------------------------------------------------------------------------------------------------------------------------------------------------------------------------------------------------------------------------------------------------------------------------------------------------------------------------------------------------------------------------------------------------------------------------------------------------------------------------------------------------------------------------------------------------------------------------|--------------------------------------------------|-------|----------------------------------------------------------------------------------------------------------------------|---------------------------------------------------|---------------|
|                                                                                                                                                                                                                                                                                                                                                                                                                                                                                                                                                                                                                                                                                                                                                                                                                                                                                                                                                                                                                                                                                                                                                                                                                                                                                                                                                                                                                                                                                                                                                                                                                                                                                                                                                                                                                                                                                                                                                                                                                                                                                                                                          | L                                                |       |                                                                                                                      |                                                   |               |
| <ul> <li>READ INSTRUCTIONS IN THEIR ENTIRETY BEFORE BEGINNING.</li> <li>1. LOCATE ISOLATORS UNDER EQUIPMENT AFTER DETERMINING POSITIONS DESIGNATED IN THE VMC GROUP SUBMITTAL, SHEET 1.</li> <li>2. ALL LIMIT BOLTS ARE FACTORY SET AND BONDED IN PLACE. THE SHIPPING NUT ON THE LIMIT BOLT MUST BE LOWERED UNTIL IT TOUCHES THE BOLT HEAD. THE NUT WAS SHIPPED IN THE RAISED POSITION. DO NOT ATTEMPT TO READJUST THE LIMIT BOLTS. FACTORY SETTING ASSURES UNIFORM BOLT LOADING IF UPLIFT OCCURS, AS IN THE CASE OF A COOLING TOWER BEING DRAINED.</li> <li>3. THE VMC GROUP RECOMMENDS BOLTING ALL ISOLATORS TO A FLAT SURFACE. WHEN A WEIGHT CHANGE OCCURS IN EXCESS OF 20% OF EQUIPMENT OPERATING WEIGHT, THE ISOLATOR BASE PLATE MUST BE BOLTED. STYLE "A" TOP PLATE MUST BE BOLTED. STYLE "A" TOP PLATE MUST BE BOLTED. STYLE "A" TOP PLATE MUST BE BOLTED. TO HIGH WINDS, THE OWNER'S REPRESENTATIVE MUST EVALUATE ANCHOR TYPE AND SIZE TO EFFECTIVELY RESIST WIND FORCES.</li> <li>4. WHEN THE APPLICATION IS OUTDOORS AND THE EQUIPMENT WILL BE SUBJECT TO HIGH WINDS, THE OWNER'S REPRESENTATIVE MUST EVALUATE ANCHOR TYPE AND SIZE TO EFFECTIVELY RESIST WIND FORCES.</li> <li>5. ISOLATORS ARE SHIPPED TO THE JOB SITE WITH SHIMS BETWEEN THE TOP PLATE AND HOUSING. THESE SHIMS MUST BE IN PLACE WHEN ISOLATOR STO ISOLATE EQUIPMENT THAT WILL BE SUBJECT TO SEISMIC FORCES.</li> <li>5. ISOLATORS ARE SHIPPED TO THE JOB SITE WITH SHIMS BETWEEN THE TOP PLATE AND HOUSING. THESE SHIMS MUST BE IN PLACE WHEN ISOLATOR IS POSITIONED UNDER EQUIPMENT.</li> <li>6. THE ADJUSTMENT PROCESS CAN ONLY BEGIN AFTER FULL OPERATING WEIGHT IS REACHED. THE ADJUSTMENTS CAN BE MADE BY STARTING AT ANY ISOLATOR AND TURNING THE ADJUSTING FOR CESS UNTIL ONE ISOLATOR JUST RISES OFF THE SHIMS. STOP ADJUSTMENT ON THAT AND OTHRE SIGULATORS AS THEY RISE OFF SHIMS APPROXIMATELY 1/32". WHEN ALL ISOLATORS HAVE RISEN ABOVE THE SHIMS. THE ADJUSTING PROCESS IS COMPLETE. REMOVE ALL SHIMS.</li> <li>7. FURTHER ATTENTION TO THE INSTALLATION IS NOT NORMALLY REQUIRED. THE VMC GROUP OR CORROSION CONTROL EXPERTS TO R</li></ul> | SUPPORT<br>REMOVABLE<br>ADJUSTING BOLT           |       | Y OTHERS<br>TING NUT<br>ASHER<br>REMOVA<br>STEEL SI<br>SHIPPING<br>LIMIT-STO<br>9/16 DIA E<br>(2 TYP BE<br>LIMIT-STO | HIM<br>S NUT<br>DP BOLT<br>BOLT HO<br>LOW<br>DPS) | LES           |
| CERTIFIED FOR:           JOB NAME:           CUSTOMER :                                                                                                                                                                                                                                                                                                                                                                                                                                                                                                                                                                                                                                                                                                                                                                                                                                                                                                                                                                                                                                                                                                                                                                                                                                                                                                                                                                                                                                                                                                                                                                                                                                                                                                                                                                                                                                                                                                                                                                                                                                                                                  | MODEL ME-1C 50-520 LBS.<br>SPRING ISOLATORS WITH |       | SCALE :<br>NONE<br>SHEET:                                                                                            | <u>Men</u>                                        | 5 <b>6</b> MA |
| CUSTOMER P.O.:                                                                                                                                                                                                                                                                                                                                                                                                                                                                                                                                                                                                                                                                                                                                                                                                                                                                                                                                                                                                                                                                                                                                                                                                                                                                                                                                                                                                                                                                                                                                                                                                                                                                                                                                                                                                                                                                                                                                                                                                                                                                                                                           | INTERNAL ADJUSTMENT<br>1 INCH DEFLECTION         |       |                                                                                                                      |                                                   | REVISION      |
| SALES ORDER:                                                                                                                                                                                                                                                                                                                                                                                                                                                                                                                                                                                                                                                                                                                                                                                                                                                                                                                                                                                                                                                                                                                                                                                                                                                                                                                                                                                                                                                                                                                                                                                                                                                                                                                                                                                                                                                                                                                                                                                                                                                                                                                             |                                                  | Bloom | Power of Together<br>ingdale, NJ 07403<br>ston. TX 77041                                                             |                                                   |               |