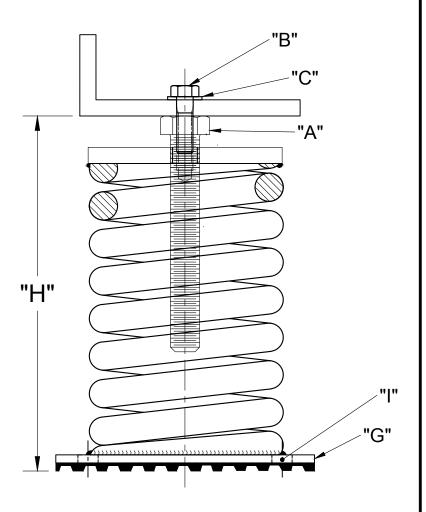

## **INSTALLATION INSTRUCTION**

- ISOLATORS ARE SHIPPED FULLY ASSEMBLED AND ARE TO BE SPACED AND ARRANGED IN ACCORDANCE WITH INSTALLATION DRAWINGS OR AS OTHERWISE RECOMMENDED.
- 2. SET ISOLATORS ON FLOOR OR SUB-BASE, ENSURING THAT ALL ISOLATOR CENTERLINES MATCH THE EQUIPMENT MOUNTING HOLES OR SPACE AND ARRANGE ISOLATORS IN ACCORDANCE WITH THE INSTALLATION DRAWING. SHIM OR GROUT AS REQUIRED LEVELING ALL ISOLATOR BASE PLATES AT THE SAME ELEVATION (1/4" MAXIMUM DIFFERENCE IN ELEVATION CAN BE TOLERATED). ISOLATOR BASE MUST REST ON A FLAT SURFACE.
- 3. DESIGNATION OF ISOLATORS IS SHOWN ON TAG / LABEL ATTACHED TO EACH ISOLATOR OR ISOLATORS MAY BE IDENTIFIED BY SIZE OF BASE PLATE AND / OR SPRING COLOR CODE.
- 4. IF FLOOR FASTENING IS REQUIRED, PLACE MOUNT AS INDICATED ON NOTE 1 THRU 3 AND ANCHOR USING (2) ANCHOR THRU HOLES "I" ON STEEL PLATE "G".
- 5. REMOVE SCREW "B" & WASHER "C" FROM ADJUSTING BOLT "A", TURN ADJUSTING BOLT "A" COUNTER-CLOCKWISE TO SET "H" FOR ALL ISOLATORS.
- 6. POSITION EQUIPMENT OVER THE ISOLATORS, ALIGN MOUNT ADJUSTING BOLT "A" TO EQUIPMENT BASE MOUNTING THRU HOLES.
- 7. LOWER EQUIPMENT UNTIL IT REST ON ADJUSTING BOLT BOLT "A" (SPRING WILL COMPRESS)
- 8. INSERT SCREW "B" WASHER "C" ON ADJUSTING BOLT "A".
- 9. LEVEL EQUIPMENT BY TURNING ADJUSTING BOLT "A" AS REQUIRED
- 10. TIGHTEN SCREW "B". INSTALLATION IS COMPLETE