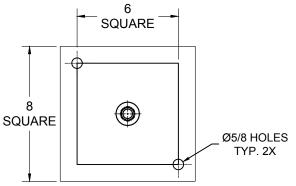

NOTE: MATERIAL SHOWN IS FOR (1) SET.

Bloomingdale, NJ 07403 Houston, TX 77041

2. FINISH: HOUSING- ONE COAT BLACK, SPRING & PLATES BLACK. FINISH W/ COLOR STRIP ON SPRING PER COLOR CODE FROM TABLE, HARDWARE- ZINC ELECTROPLATE.