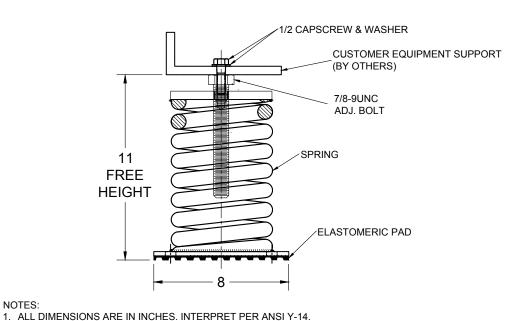

## **INSTALLATION INSTRUCTION**

- ISOLATORS ARE SHIPPED FULLY ASSEMBLED AND ARE TO BE SPACED AND ARRANGED IN ACCORDANCE WITH INSTALLATION DRAWINGS OR AS OTHERWISE RECOMMENDED.
- 2. SET ISOLATORS ON FLOOR OR SUB-BASE, ENSURING THAT ALL ISOLATOR CENTERLINES MATCH THE EQUIPMENT MOUNTING HOLES OR SPACE AND ARRANGE ISOLATORS IN ACCORDANCE WITH THE INSTALLATION DRAWING. SHIM OR GROUT AS REQUIRED LEVELING ALL ISOLATOR BASE PLATES AT THE SAME ELEVATION (1/4" MAXIMUM DIFFERENCE IN ELEVATION CAN BE TOLERATED). ISOLATOR BASE MUST REST ON A FLAT SURFACE.
- 3. DESIGNATION OF ISOLATORS IS SHOWN ON TAG / LABEL ATTACHED TO EACH ISOLATOR OR ISOLATORS MAY BE IDENTIFIED BY SIZE OF BASE PLATE AND / OR SPRING COLOR CODE.
- 4. IF FLOOR FASTENING IS REQUIRED, PLACE MOUNT AS INDICATED ON NOTE 1 THRU 3 AND ANCHOR USING (2) ANCHOR THRU HOLES "I" ON STEEL PLATE "G".
- 5. REMOVE SCREW "B" & WASHER "C" FROM ADJUSTING BOLT "A", TURN ADJUSTING BOLT "A" COUNTER-CLOCKWISE TO SET "H" FOR ALL ISOLATORS.
- 6. POSITION EQUIPMENT OVER THE ISOLATORS, ALIGN MOUNT ADJUSTING BOLT "A" TO EQUIPMENT BASE MOUNTING THRU HOLES.
- 7. LOWER EQUIPMENT UNTIL IT REST ON ADJUSTING BOLT BOLT "A" (SPRING WILL COMPRESS)
- 8. INSERT SCREW "B" WASHER "C" ON ADJUSTING BOLT "A".
- 9. LEVEL EQUIPMENT BY TURNING ADJUSTING BOLT "A" AS REQUIRED
- 10. TIGHTEN SCREW "B". INSTALLATION IS COMPLETE